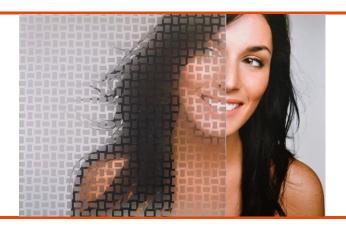

# **Product Description**

 ${f SOLYX} \otimes {f SX-14316}$  Frosted Rectangles is a polyester film with 1/4" x 3/16" frosted rectangles arranged horizontally and vertically to create a unique patterned illusion. This film provides semi-obscured visibility while allowing excellent light transmission.

## **Product Details**

 $SOLYX \otimes SX-14316$  Frosted Rectangles is a polyester film with  $1/4" \times 3/16"$  frosted rectangles arranged horizontally and vertically to create a unique patterned illusion. Manufactured with a silicone coated liner which protects the clear, pressure-sensitive adhesive, it is designed for application to interior glass, single- or double-pane, and exterior-facing glass. This film is perfect for privacy, decorative, or architectural applications.